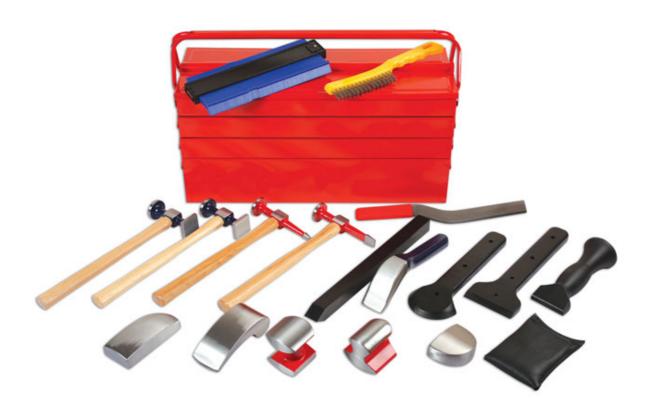

## **Aluminium Panel Repair Kit**

This kit is a collection of tools vital for the repair of aluminium panels. It is recommended to have a dedicated aluminium repair tools kit which will avoid cross contamination with galvanic corrosion - use the steel tool box and tote tray to keep tools separate.

## **Additional Information**

- · Dedicated aluminium repair tool kit to avoid cross contamination.
- · Ideal for PAS125.
- Includes a range of dollies, hammers, chisels, together with a bump flat file, wire brush & image profiler.
- · All contained in a robust tool box.
- Dimensions: 525mm x 250mm x 200mm (closed) / 800mm (open).